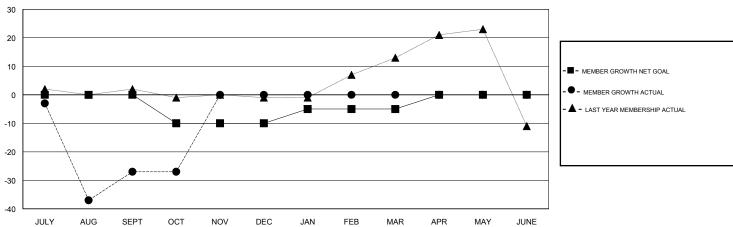

### GOALS AND ACTUAL MEMBERS CUMULATIVE

| DROPPED CLUBS: 0  DROPPED MEMBERS |    | 19 CLUBS OF 71 ADDED 1 OR MORE<br>NEW MEMBERS | GENDER DISTRIBUTION  MALE 1,608 (84.50%)  FEMALE 295 (15.50%)  Women Percentage Fiscal Year Goal: 16% |   |
|-----------------------------------|----|-----------------------------------------------|-------------------------------------------------------------------------------------------------------|---|
| DECEASED                          | 7  | CLICK HERE FOR CUMULATIVE                     | TOTAL FAMILY UNIT MEMBERS                                                                             |   |
| CLUB CANCELLED                    | 0  | MEMBERSHIP DATA                               |                                                                                                       | 0 |
| OTHER 50                          |    |                                               | FAMILY MEMBERS PAYING HALF DUES                                                                       |   |
| TOTAL                             | 57 |                                               |                                                                                                       |   |